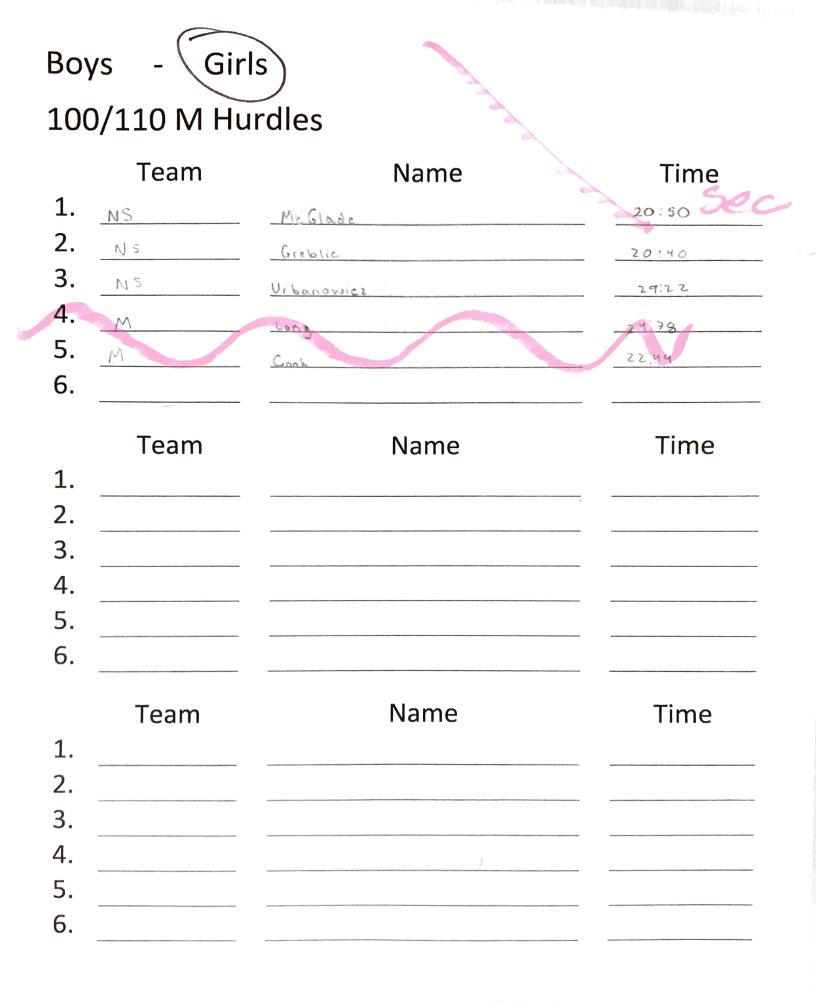

| Boy | ys - Girl | s                        |          |
|-----|-----------|--------------------------|----------|
| 100 | D M Dash  |                          |          |
|     | Team      | Name                     | Time     |
| 1.  | NS        | Lavase                   | 15:56    |
| 2.  | TT        | Chambers                 | 15:46    |
| 3.  | M         | Long                     | 13 81    |
| 4.  | JT        |                          | 15:89    |
| 5.  | NS        | Frantz                   | 14:25 E) |
| 6.  | M         | Huli                     | 14:56    |
|     | Team      | Name                     | Time     |
| 1.  | NS        | Brundage                 | 19:66    |
| 2.  | JT        | Zacharias                | 16:35    |
| 3.  | M         | Deiter                   | 15:03    |
| 4.  | 71        | Fisky                    | 15:69    |
| 5.  | <u>M</u>  | Melocheck                | 14:60    |
| 6.  | N2        | Ossmann                  | 15 97    |
|     | Team      | Name                     | Time     |
| 1.  | 5.4       | zamudail                 | 17:16    |
| 2.  | 21        | <i>K</i> <sup>2</sup> te | 16:72    |
| 3.  | 54        | Fabian                   | 16:31    |
| 4.  |           |                          |          |
| 5.  | Μ         | Miller                   | 15:32    |
| 6.  |           |                          |          |