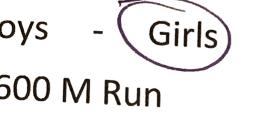

| Name                     | Time     |
| 1.  | NS        | Brundage                 | 19:66    |
| 2.  | JT        | Zacharias                | 16:35    |
| 3.  | M         | Deiter                   | 15:03    |
| 4.  | 71        | Fisky                    | 15:69    |
| 5.  | <u>M</u>  | Melocheck                | 14:60    |
| 6.  | N2        | Ossmann                  | 15 97    |
|     | Team      | Name                     | Time     |
| 1.  | 5.4       | zamudail                 | 17:16    |
| 2.  | 21        | <i>K</i> <sup>2</sup> te | 16:72    |
| 3.  | 54        | Fabian                   | 16:31    |
| 4.  |           |                          |          |
| 5.  | Μ         | Miller                   | 15:32    |
| 6.  |           |                          |          |



# 1. NS Kempsey 18:34 2. 3. SV Garcia 16:28

## N. JT Fischi 16:35

Girls) Boys 1600 M Run Name Team Time 1. M Cool (1st) 7:09.24 2. 3. 4. 5. 6. Team Time Name 1. 2. 3. 4. 5. 6. Name Team Time 1. 2. 3. \_\_\_\_\_ 4. 5. 6.

| Boys  | -  | Girls |
|-------|----|-------|
| 400 M | Re | elay  |

| Team | NS       | Time: 1,02 |  |
|------|----------|------------|--|
| 5.   | McGlade  |            |  |
| 6.   | Ossman   |            |  |
|      |          |            |  |
| 8.   | Greblick |            |  |
|      | · · · ·  |            |  |
| 5.   |          |            |  |
| -    |          |            |  |
|      |          |            |  |
| 8.   |          |            |  |
|      |          |            |  |
| Team |          | Time:      |  |
| 5.   |          |            |  |
|