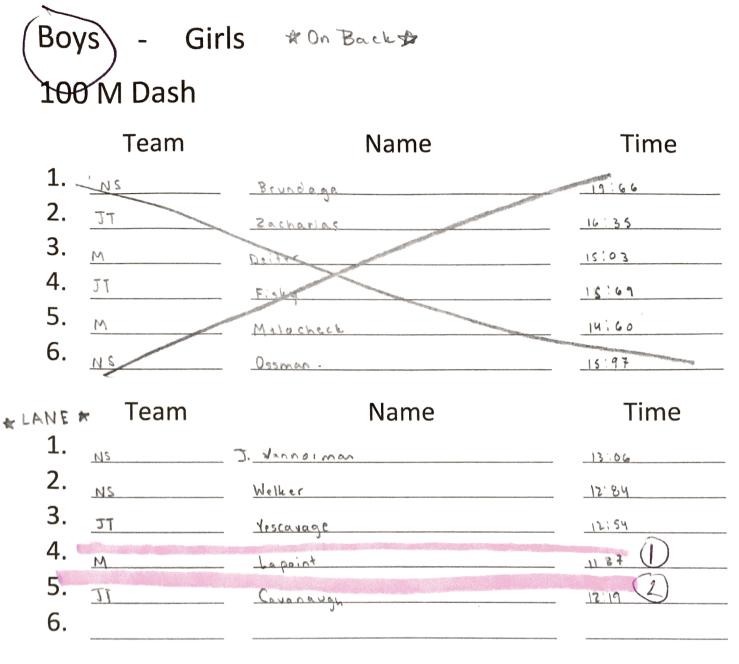

| Boy | ys - Girl | s                        |          |
|-----|-----------|--------------------------|----------|
| 100 | D M Dash  |                          |          |
|     | Team      | Name                     | Time     |
| 1.  | NS        | Lavase                   | 15:56    |
| 2.  | TT        | Chambers                 | 15:46    |
| 3.  | M         | Long                     | 13 81    |
| 4.  | JT        |                          | 15:89    |
| 5.  | NS        | Frantz                   | 14:25 E) |
| 6.  | M         | Huli                     | 14:56    |
|     | Team      | Name                     | Time     |
| 1.  | NS        | Brundage                 | 19:66    |
| 2.  | JT        | Zacharias                | 16:35    |
| 3.  | M         | Deiter                   | 15:03    |
| 4.  | 71        | Fisky                    | 15:69    |
| 5.  | <u>M</u>  | Melocheck                | 14:60    |
| 6.  | N2        | Ossmann                  | 15 97    |
|     | Team      | Name                     | Time     |
| 1.  | 5.4       | zamudail                 | 17:16    |
| 2.  | 21        | <i>K</i> <sup>2</sup> te | 16:72    |
| 3.  | 54        | Fabian                   | 16:31    |
| 4.  |           |                          |          |
| 5.  | Μ         | Miller                   | 15:32    |
| 6.  |           |                          |          |