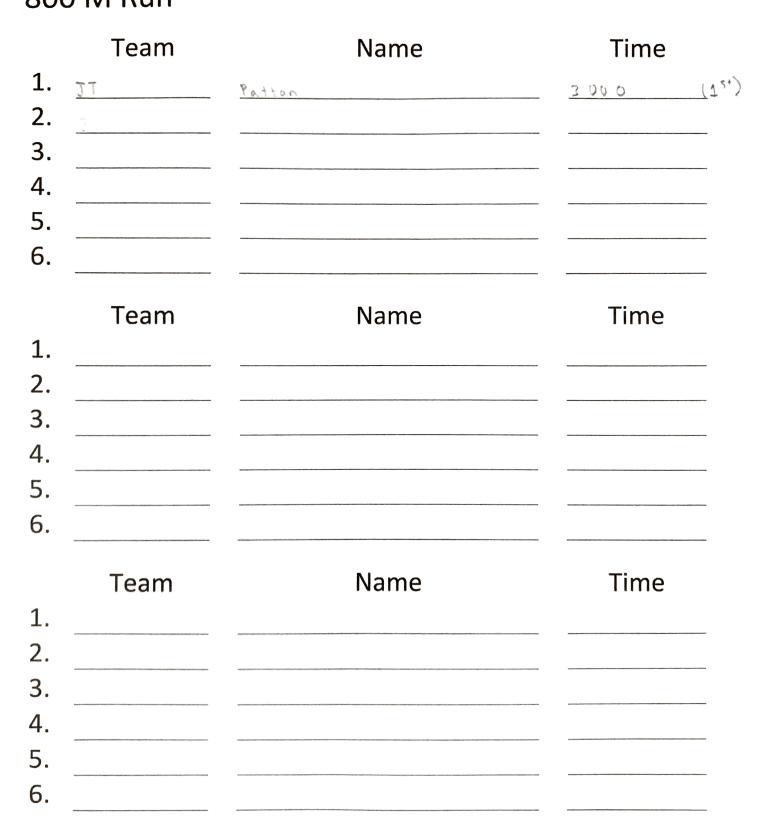

| Boy | ys - Girl | s                        |          |
|-----|-----------|--------------------------|----------|
| 100 | D M Dash  |                          |          |
|     | Team      | Name                     | Time     |
| 1.  | NS        | Lavase                   | 15:56    |
| 2.  | TT        | Chambers                 | 15:46    |
| 3.  | M         | Long                     | 13 81    |
| 4.  | JT        |                          | 15:89    |
| 5.  | NS        | Frantz                   | 14:25 E) |
| 6.  | M         | Huli                     | 14:56    |
|     | Team      | Name                     | Time     |
| 1.  | NS        | Brundage                 | 19:66    |
| 2.  | JT        | Zacharias                | 16:35    |
| 3.  | M         | Deiter                   | 15:03    |
| 4.  | 71        | Fisky                    | 15:69    |
| 5.  | <u>M</u>  | Melocheck                | 14:60    |
| 6.  | N2        | Ossmann                  | 15 97    |
|     | Team      | Name                     | Time     |
| 1.  | 5.4       | zamudail                 | 17:16    |
| 2.  | 21        | <i>K</i> <sup>2</sup> te | 16:72    |
| 3.  | 54        | Fabian                   | 16:31    |
| 4.  |           |                          |          |
| 5.  | Μ         | Miller                   | 15:32    |
| 6.  |           |                          |          |